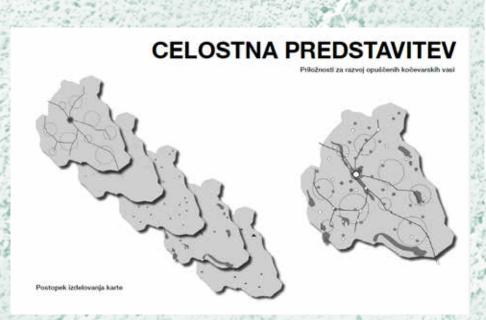

# The revival of Kočevska lost landscapes

German speaking community (Gottscheer) of 28.000 people living in 177 villages and hamlets from 1330 until the second half of 19<sup>th</sup> century, dissapeared due to economic and political emigration.

How to preserve and present this unique heritage and landscape?

Euracademy 12th summer academy Culture and Landscape, julij 2013, Loski Potok, Mojca Golobič, BF UL

# THE REVIVAL OF KOČEVSKA LOST LANDSCAPES

Students of the 2<sup>nd</sup> year of Master programme of Landscape Architecture study at the University of Ljubljana:

By: collecting historical sources getting information from local authorities and inhabitants field visits