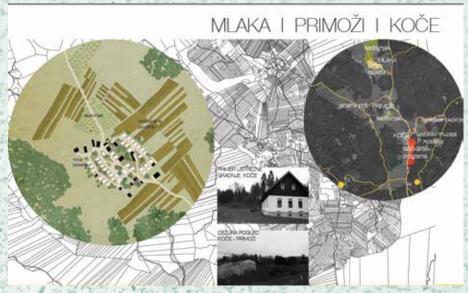

# The revival of Kočevska lost landscapes

German speaking community (Gottscheer) of 28.000 people living in 177 villages and hamlets from 1330 until the second half of 19<sup>th</sup> century, dissapeared due to economic and political emigration.

# THE REVIVAL OF KOČEVSKA LOST LANDSCAPES

Students of the 2<sup>nd</sup> year of Master programme of Landscape Architecture study at the University of Ljubljana:

By: collecting historical sources getting information from local authorities and inhabitants field visits