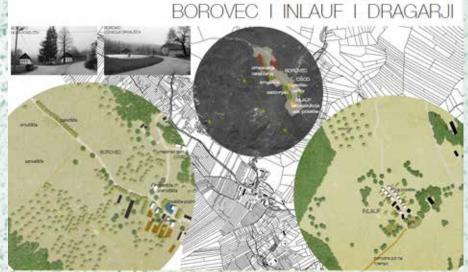

# The revival of Kočevska lost landscapes

German speaking community (Gottscheer) of 28.000 people living in 177 villages and hamlets from 1330 until the second half of 19<sup>th</sup> century, dissapeared due to economic and political emigration.

# THE REVIVAL OF KOČEVSKA LOST LANDSCAPES

Students of the 2<sup>nd</sup> year of Master programme of Landscape Architecture study at the University of Ljubljana:

By: collecting historical sources getting information from local authorities and inhabitants field visits