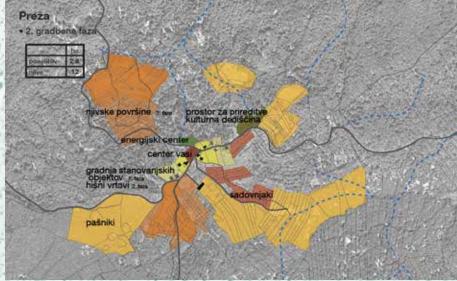

f 19<sup>th</sup> century, dissapeared due to economic and political emigration.

How to preserve and present this unique heritage and landscape?





Euracademy 12th summer academy Culture and Landscape, julij 2013, Loski Potok, Mojca Golobič, BF UL



# THE REVIVAL OF KOČEVSKA LOST LANDSCAPES

Students of the 2<sup>nd</sup> year of Master programme of Landscape Architecture study at the University of Ljubljana:

By: collecting historical sources getting information from local authorities and inhabitants field visits

workshops, presentations,...

Developed, verified, presented their ideas....





Euracademy 12th summer academy Culture and Landscape, julij 2013, Loski Potok, Mojca Golobič, BF UL

# NEW LOCAL CENTRE IN KOČEVSKA REKA









# ECO VILLAGES IN MOKRI POTOK AND PREŽA









# **DEVELOPMENT OF FARMING**















# **RAZVOJ KMETIJSTVA**





ekološka kmetija

turistična ponudba

samooskrbno kmetijstvo

oživitev starih jablan

# **RAZVOJ KMETIJSTVA**





intenzivna kmetija

govedoreja

prosta paša

priprava mesa za prodajo

# FORMER STEAM SAW ROG





zgodovina

ŽAGA ROG

vodni bazeni

Rog



šotorjenje









# **ŽAGA ROG**







# **FOOT AND BICYCLE TRAILS**









# PRESENTATION MATERIAL FOR THE AREA