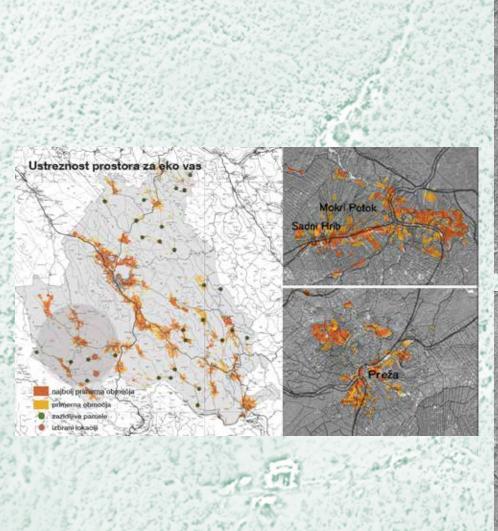

lf of 19<sup>th</sup> century, dissapeared due to economic and political emigration.

How to preserve and present this unique heritage and landscape?





Euracademy 12th summer academy Culture and Landscape, julij 2013, Loski Potok, Mojca Golobič, BF UL



# THE REVIVAL OF KOČEVSKA LOST LANDSCAPES

Students of the 2<sup>nd</sup> year of Master programme of Landscape Architecture study at the University of Ljubljana:

By: collecting historical sources getting information from local authorities and inhabitants field visits

workshops, presentations,...

Developed, verified, presented their ideas....





Euracademy 12th summer academy Culture and Landscape, julij 2013, Loski Potok, Mojca Golobič, BF UL

# NEW LOCAL CENTRE IN KOČEVSKA REKA









# ECO VILLAGES IN MOKRI POTOK AND PREŽA









# **DEVELOPMENT OF FARMING**















# **RAZVOJ KMETIJSTVA**





ekološka kmetija

turistična ponudba

samooskrbno kmetijstvo

oživitev starih jablan

# **RAZVOJ KMETIJSTVA**





intenzivna kmetija

govedoreja

prosta paša

priprava mesa za prodajo

# FORMER STEAM SAW ROG





zgodovina

ŽAGA ROG

vodni bazeni

Rog



šotorjenje









# **ŽAGA ROG**







# **FOOT AND BICYCLE TRAILS**









# PRESENTATION MATERIAL FOR THE AREA