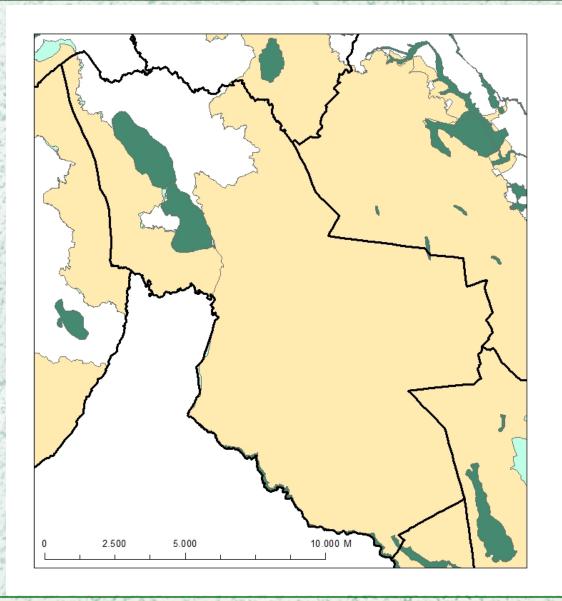

# SECTORAL APPROACH TO LANDSCAPE MANAGEMENT – nature conservation

# Režimi sektorjev - Loški Potok