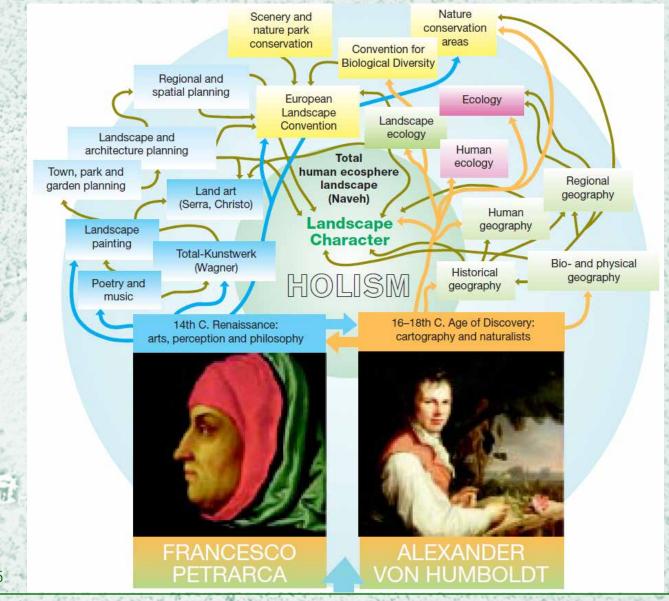

# TRADITIONAL CONCEPTS OF LANDSCAPE

Francesco Petrarca

Alexander von Humboldt

# CONTEMPORARY CONCEPTS OF LANDSCAPE- TRANSDISCIPLINARITY

Source: Wascher 2005