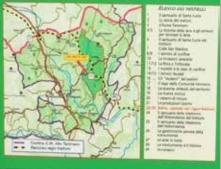

#### Theme 3 – National Park

# Vivaldi – a open air concert in the national park of Abruzzi