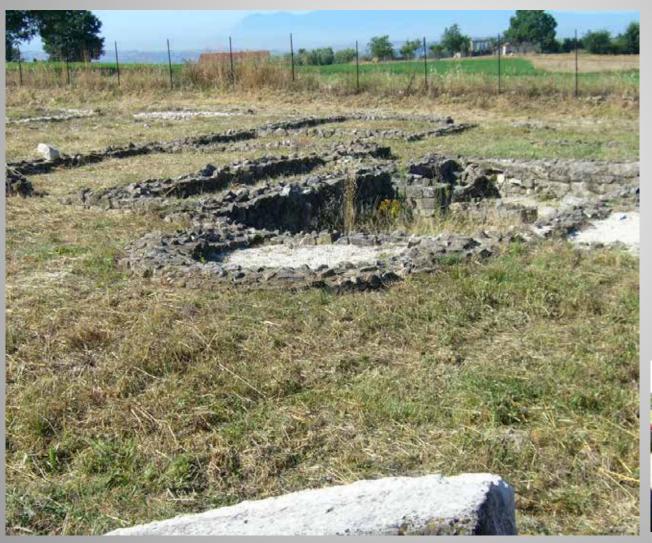

### the archaeological site of Macchia

# Macchia – an ancient settlement of the Liguri Bebiani people