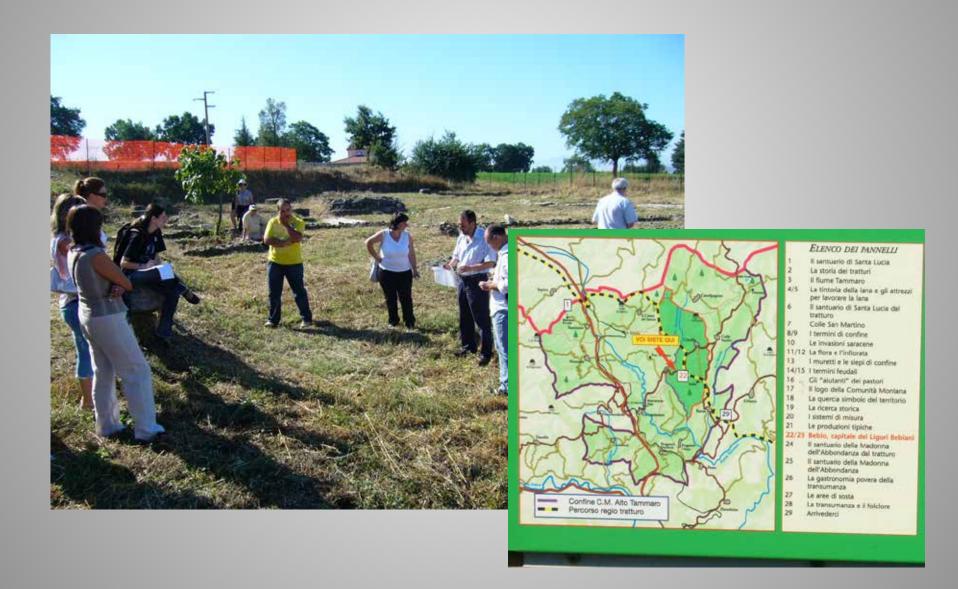

### the archaeological site of Macchia

# Macchia – an ancient settlement of the Liguri Bebiani people